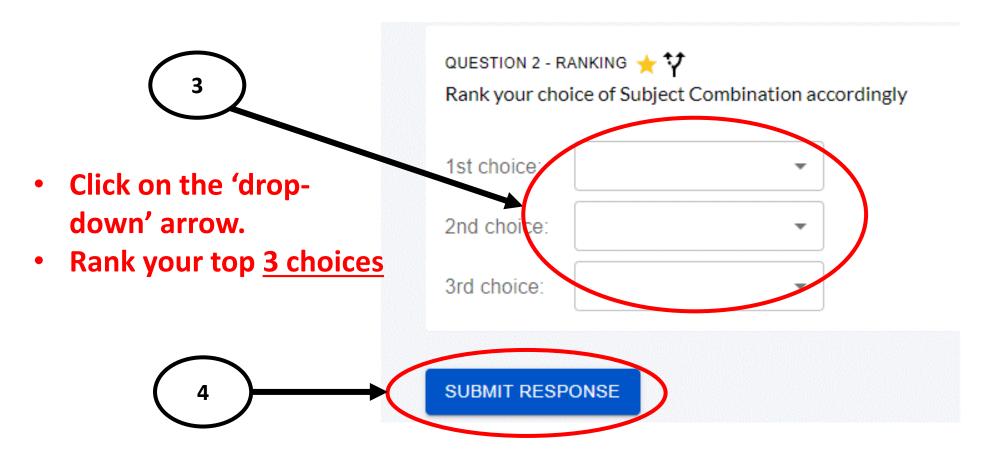

#### FORM INSTRUCTIONS

Refer to the course codes of the various streams by clicking on the links below:

- **Express**
- Normal (Academic)
  - Normal (Technical)

Rank your choices accordingly. You need to select your top 3 subject combinations.

QUESTION 1 - MULTIPLE CHOICE 👉

Stream in 2025

- Express
- Normal (Academic)
- Normal (Technical)