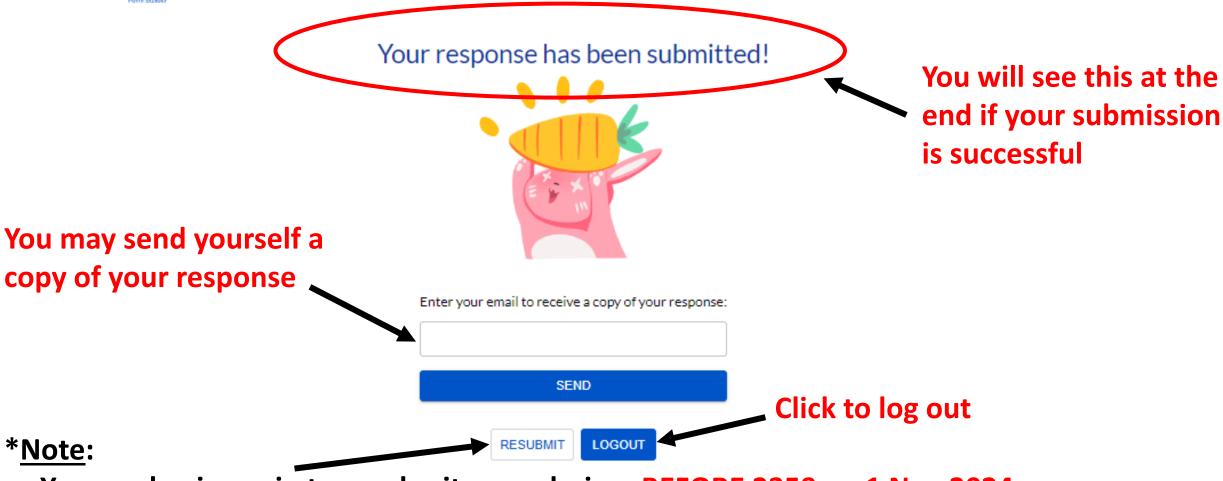

### e.g. for Express stream

Click this to submit your choices

- You can log in again to resubmit your choices BEFORE 2359 on 1 Nov 2024
- · Only the latest submission received will be taken into consideration.
- Late submissions will not be accepted.