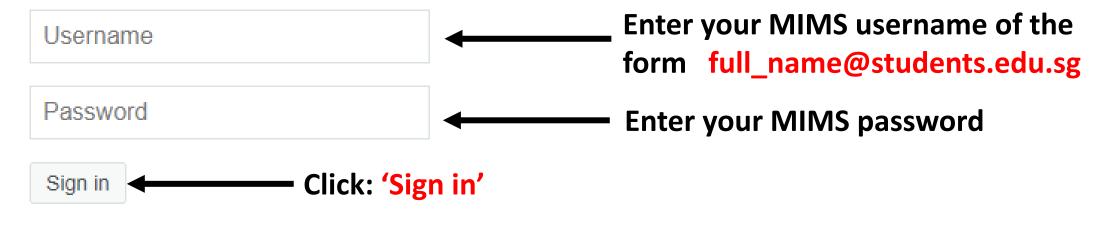

## Log in with MIMS

Forgot Password?

## **Enter your details**

If you cannot log in via MIMS, please reset your password